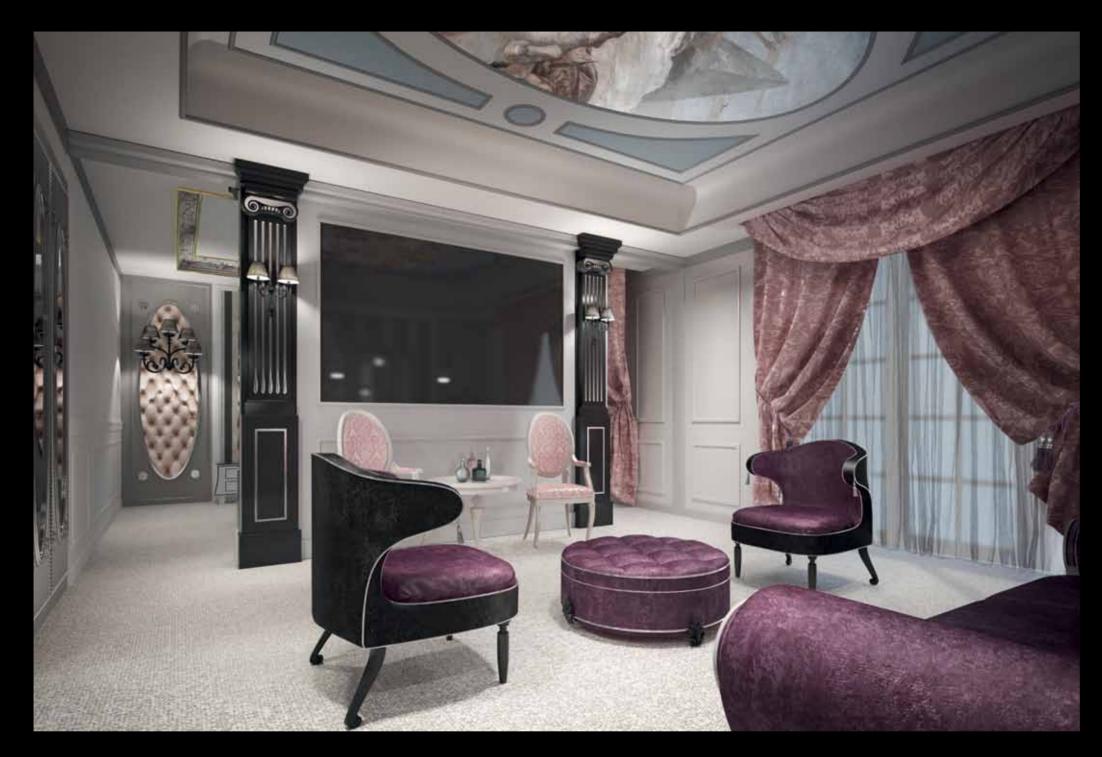

# **70** sqm

THE SPA SUITE IS COMPOSED OF A RELAX SITTING AND/OR MEETING ROOM WITH COCKTAIL CABINET, SLEEPING ROOM, SPA AREA WITH BIO-SAUNA AND TURKISH BATH. THE WHOLE DIVIDING CENTRAL ELEMENT WAS REALIZED IN SOLID WOOD, LACQUERED IN OPAQUE-GREY COLOR, WITH BOISERIE IN THE LOWER PART AND FULL SCREEN PLASMA TELEVISION IN THE UPPER PART.

# THE FURNITURE

Boiserie composed of a different heights modular panels in opaque-grey lacquered veneered wood, with central ovals in padded

Walk-in closet 145x145x240 cm, having two sliding doors, with a luggage rack.

## BEDROOM

Boiserie composed of a different heights modular panels in opaque-grey lacquered veneered wood, with central ovals in padded velvet capitonné.

Bed 200x215x55 cm headboard padded in woven capitonné.