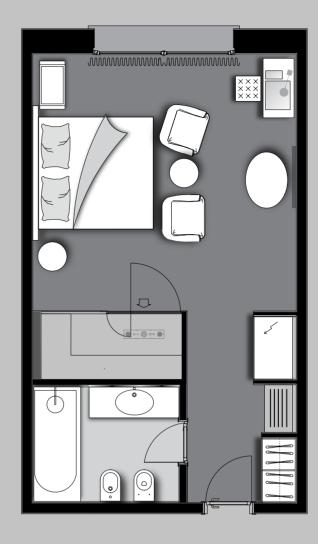

# **35** sqm

THIS IS A ROOM WITH AN XL SPA INSERTED IN THE SLEEPING AREA, WITH A COCKTAIL CABINET AND A BOISERIE IN DIFFERENT HEIGHTS MODULAR PANELS IN OPAQUE-GREY LACQUERED VENEERED WOOD, WITH CENTRAL OVAL-SHAPED OPENINGS IN PADDED VELVET CAPITONNÉ.