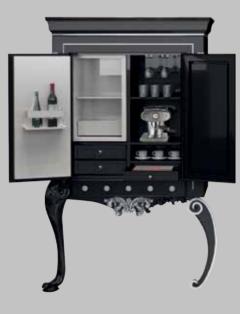

Cocktail cabinet 140x60x210 cm having two sliding doors in glossy-black wood with silver woodcarvings, with integrated refrigerator and Illy coffee maker

Wall mirror 295x10x215 cm in glossy-black carved solid wood and bevelled mirror.