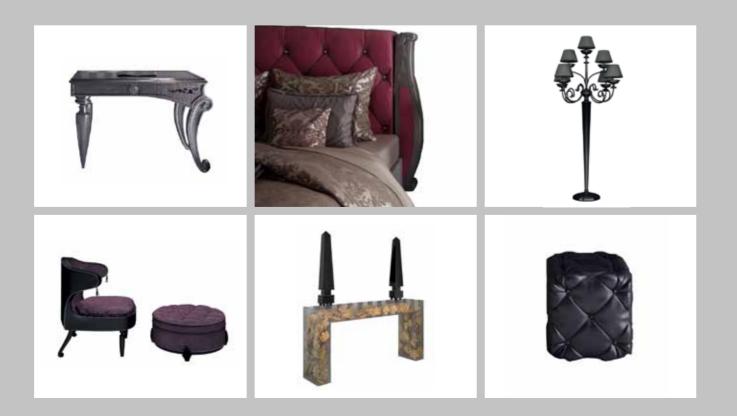

# THE FURNITURE

Boiserie composed of a different heights modular panels in opaque-grey lacquered veneered wood, with central ovals in padded

Walk-in closet 145x145x240 cm, having two sliding doors, with a luggage rack.

Cocktail cabinet 140x60x210 cm having two sliding doors in glossy-black wood with silver woodcarvings, with integrated refrigerator and Illy coffee maker

Wall mirror 295x10x215 cm in glossy-black carved solid wood and bevelled mirror.

Couch 215x95x95 cm with structure in solid wood, velvet padded sitting and backrest portions.

Pouf 10075x45 cm in velvet with capinonné finishing and carved glossy-black feet.

Armchairs 80x80x45 cm (sitting part), 80 cm (backrest) in solid wood with velvet padded sitting and backrest parts.

Small table ø 70x73 cm in lacquered white solid wood.

Chairs with armrests 60x54x45 cm (sitting part), 120 cm (seatback) with structure in lacquered white wood, sitting and backrest parts padded in woven.

## BEDROOM

Boiserie composed of a different heights modular panels in opaque-grey lacquered veneered wood, with central ovals in padded velvet capitonné.

Bed 200x215x55 cm headboard padded in woven capitonné.

Night stand 86x45x58 cm in white lacquered wood with bearing plan in black plate glass.

Writing desk 110x50x80 cm in wood, silver finishing with hand-made carvings in lacquered black.

Bean bag chair 50x50x45 cm with framework in wood in woven padded capitonné.

Small sofa 130x60x60 cm with framework in solid wood, sitting and backrest parts padded with woven sewn.

Consolle 160x30x80 cm with a reversed C design, 12 cm thick in transparent plexiglas with in season leafage inside.