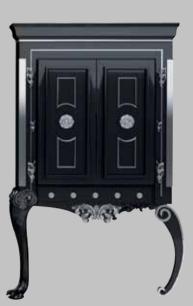

Cocktail cabinet 140x60x210 cm having two sliding doors in glossy-black wood with silver woodcarvings, with integrated refrigerator and Illy coffee maker

Wall mirror 295x10x215 cm in glossy-black carved solid wood and bevelled mirror.