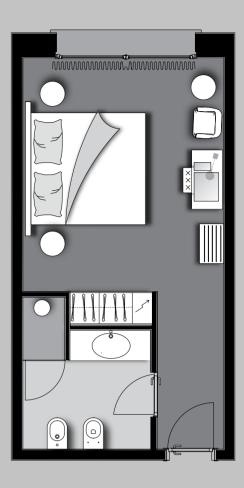

# **25** SQM

SINGLE ROOM DESIGNED WITH THE SAME POLISHED AND ECLECTIC DESIGN, AT THE SAME TIME PROVIDING ALL THE TYPICAL SERVICES OF AN EXCLUSIVE LIVING ROOM.