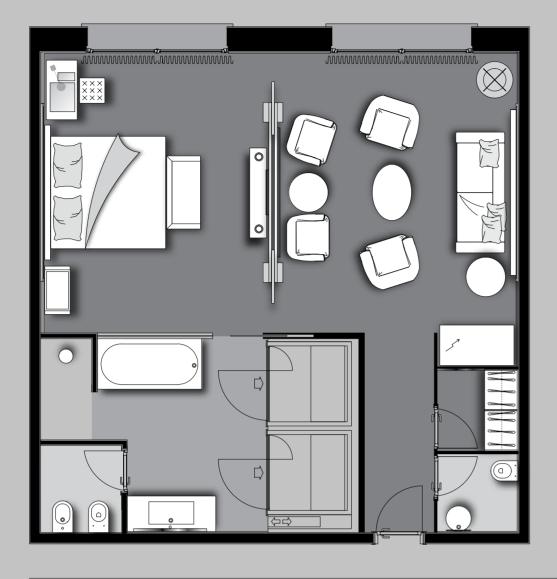

# **70** sqm

THE SPA SUITE IS COMPOSED OF A RELAX SITTING AND/OR MEETING ROOM WITH COCKTAIL CABINET, SLEEPING ROOM, SPA AREA WITH BIO-SAUNA AND TURKISH BATH. THE WHOLE DIVIDING CENTRAL ELEMENT WAS REALIZED IN SOLID WOOD, LACQUERED IN OPAQUE-GREY COLOR, WITH BOISERIE IN THE LOWER PART AND FULL SCREEN PLASMA TELEVISION IN THE UPPER PART.