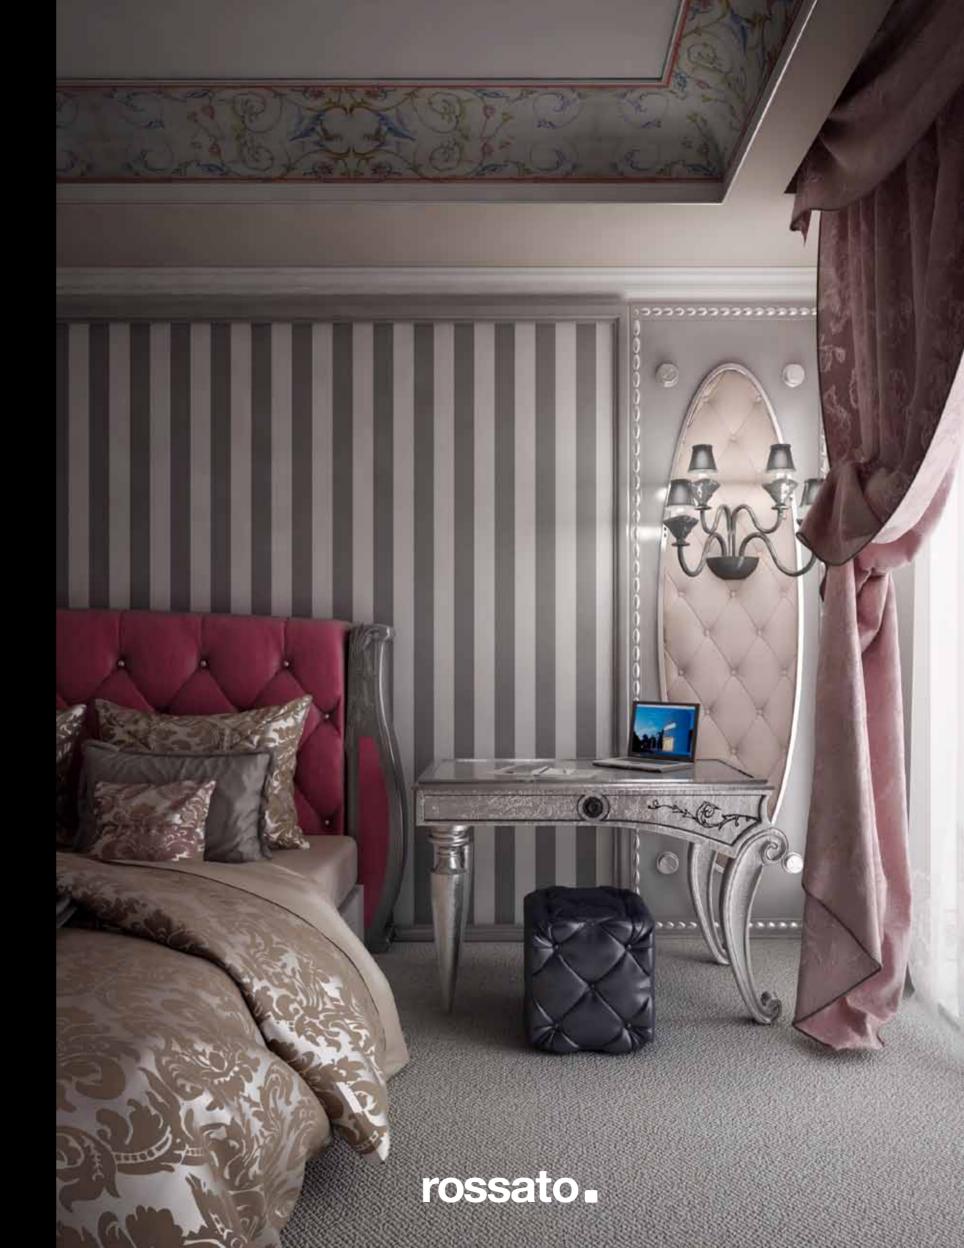

## BEDROOM

Boiserie composed of a different heights modular panels in opaque-grey lacquered veneered wood, with central ovals in padded velvet capitonné.

Bed 200x215x55 cm headboard padded in woven capitonné.

Night stand 86x45x58 cm in white lacquered wood with bearing plan in black plate glass.

Writing desk 110x50x80 cm in wood, silver finishing with hand-made carvings in lacquered black.

Bean bag chair 50x50x45 cm with framework in wood in woven padded capitonné.